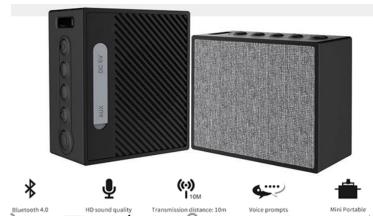

## Smart Living Home Bluetooth WIFI Audio With Voice Controlled

WIFI chip MT7688AN; IP56 Alexa Smart Speaker WIFI standard: 802.11b / g / n 1T1R; Bluetooth effective distance: 10 meters: WIFI transmission distance: 110m; The battery: lithium-ion battery 3.7V 1000mAH; Speakers: 4Q 5W; Working time: WIFI 5 hours; Bluetooth 6 hours; Audio frequency: 100Hz-20KHz; Charging time about: 3H: Audio: WIFI cloud library, Bluetooth equipment. LINE OUT output connection large sound. Available: online update the latest software. Charging interface: MICRO USB; Charging time1-2 hours Li-ion battery: 5W \*1 Input: 3.7V Output power: 1000mAh Play time About 5-6 hours

Speakers size: L90\*W76.8\*H40.5mm Bluetooth Protocol: HSP V1.2, A2DP V1.2, AVRCP V1.4, HFP V1.6, DI V1.3;

## Smart Living Room: Amazon - Google Voice Controlled Smart WIFI Speaker

Communication: AUX, USB, Audio Line Support Memory Card: Yes Speaker Type: PORTABLE Output Power: 5W Built-in Microphone: Yes Brand Name: Portable ABS TWS Speaker Model Number: SL2 Special Feature: MINI, PORTABLE, Wireless Transmission distance: 10m Interface: Standard 3.5mm Universal audio jack Colour: White/Red/Black/Gold/Silver/Gray Function: Call function, Voice prompt Weight: About 400g Battery Capacity 1200mAh Distortion rate: 1% Frequency response range: 60Hz-15KHz Operating Voltage: 3.7v Format: WAV,MP3,WMA Function: Call function, Voice prompt Dimensions: 85\*85\*58mm