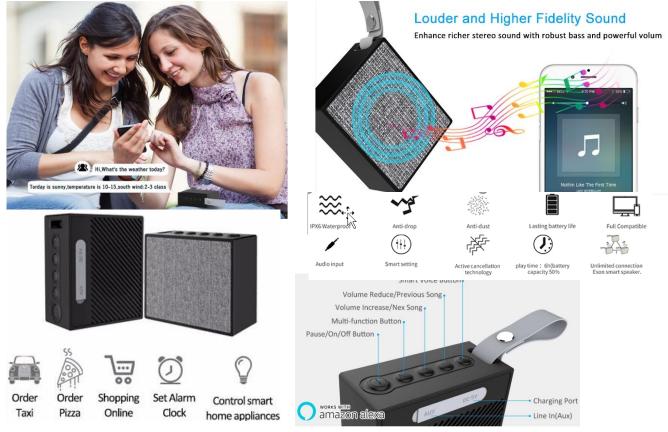

## Smart Living Home Bluetooth WIFI Audio With Voice Controlled

WIFI chip MT7688AN; IP56 Alexa Smart Speaker WIFI standard: 802.11b / g / n 1T1R; Bluetooth effective distance: 10 meters: WIFI transmission distance: 110m; The battery: lithium-ion battery 3.7V 1000mAH; Speakers: 4Q 5W; Working time: WIFI 5 hours; Bluetooth 6 hours; Audio frequency: 100Hz-20KHz; Charging time about: 3H: Audio: WIFI cloud library, Bluetooth equipment. LINE OUT output connection large sound. Available: online update the latest software. Charging interface: MICRO USB; Charging time1-2 hours Li-ion battery: 5W \*1 Input: 3.7V Output power: 1000mAh Play time About 5-6 hours

## Smart Living Room: Amazon - Google Voice Controlled Smart WIFI Speaker

Communication: AUX, USB, Audio Line Support Memory Card: Yes Speaker Type: PORTABLE Output Power: 5W Built-in Microphone: Yes Brand Name: Portable ABS TWS Speaker Model Number: SL2 Special Feature: MINI, PORTABLE, Wireless Transmission distance: 10m Interface: Standard 3.5mm Universal audio jack Colour: White/Red/Black/Gold/Silver/Gray Function: Call function, Voice prompt Weight: About 400g Battery Capacity 1200mAh Distortion rate: 1% Frequency response range: 60Hz-15KHz Operating Voltage: 3.7v Format: WAV,MP3,WMA Function: Call function, Voice prompt Dimensions: 85\*85\*58mm

Use: Smart Home COMPUTER, Mobile Phone, Portable Audio Player, HOME THEATRE, Karaoke Player, Stage